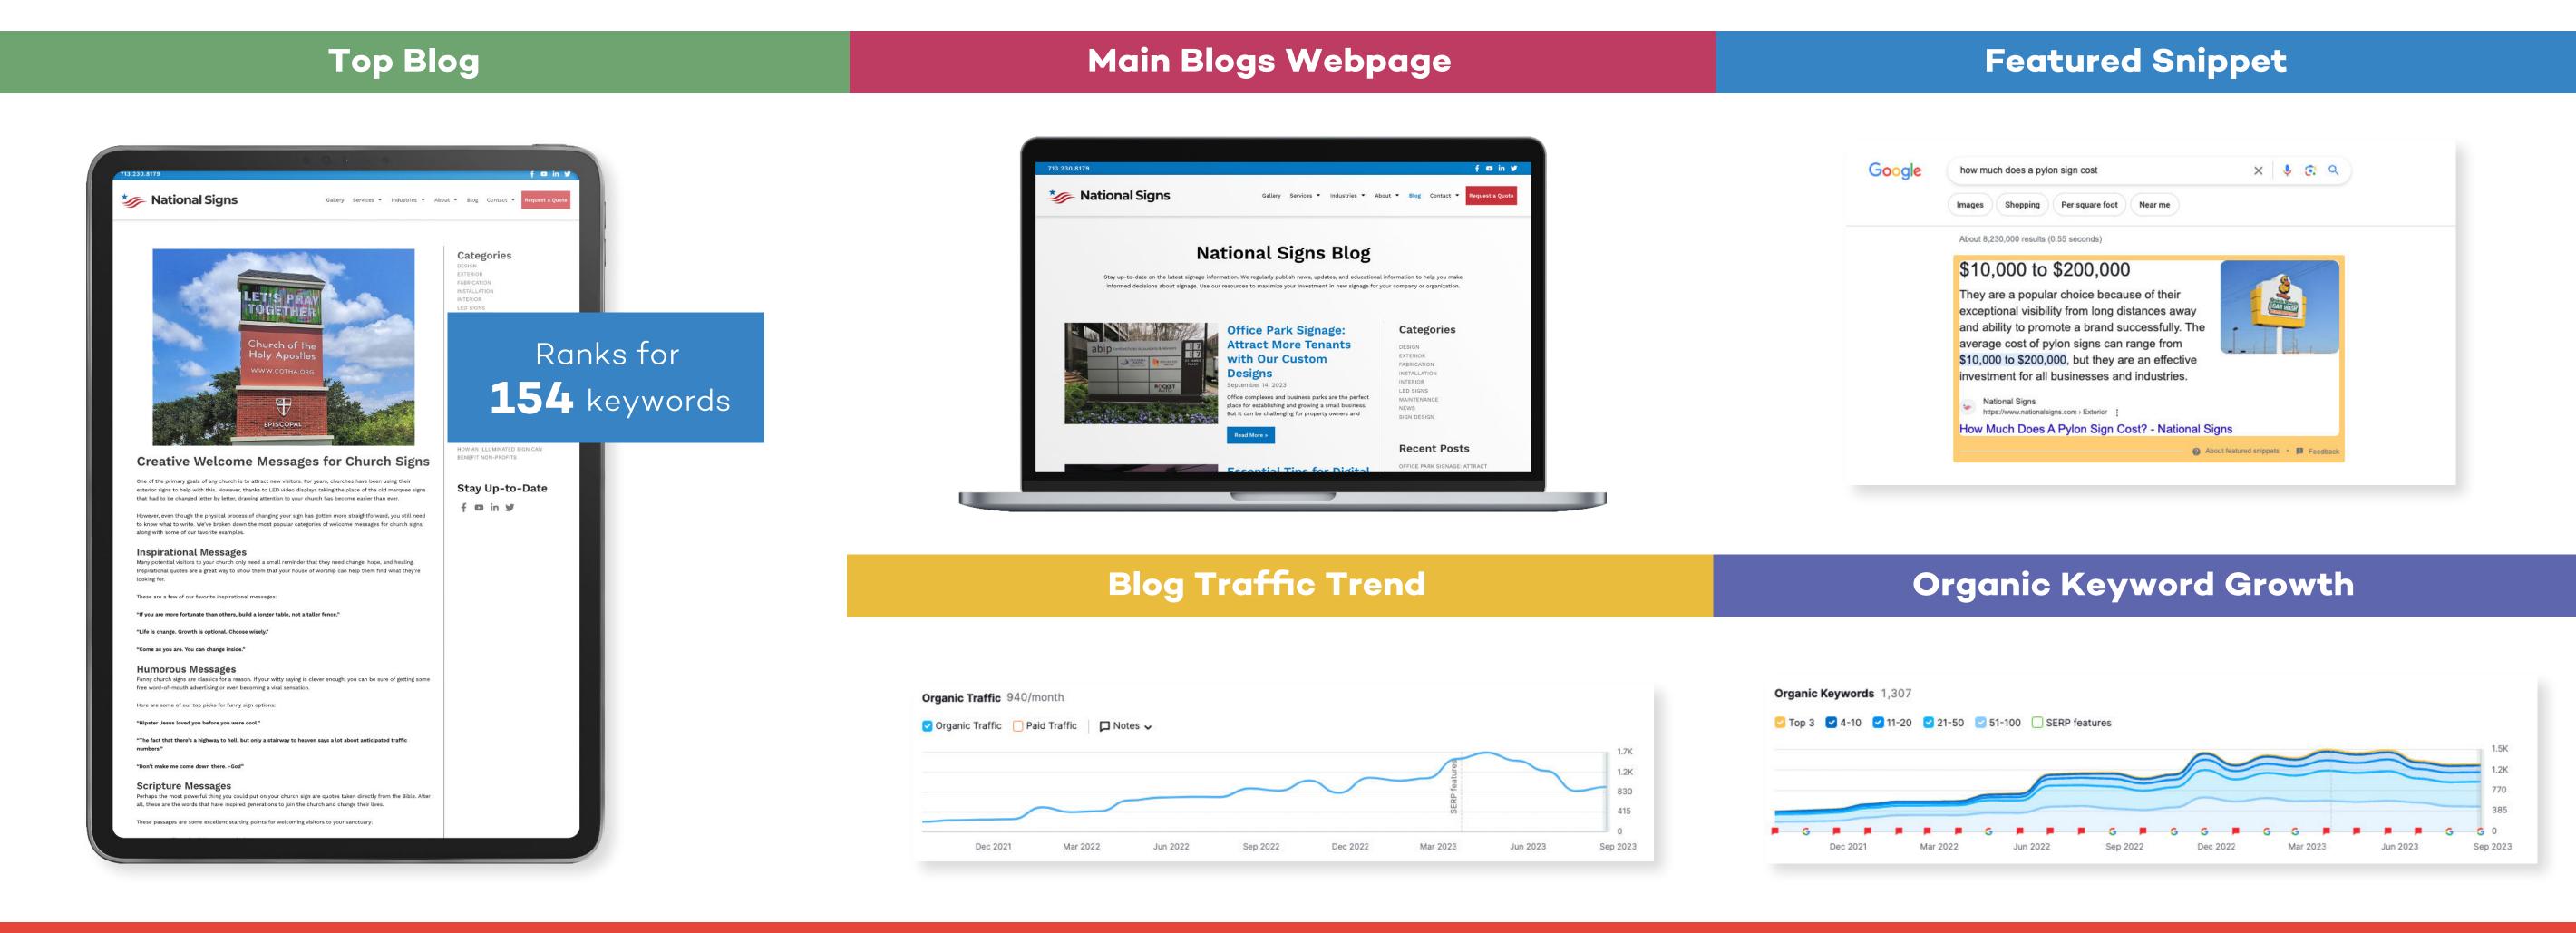

## The Results

147%
increase in
organic website traffic

885%
increase in
organic keyword growth

137%
increase in referring domains

178%

decrease in organic website traffic cost

O to 332
SERP features

**72%** of organic website

of organic website traffic from non-branded keywords (an **increase** from 22%)