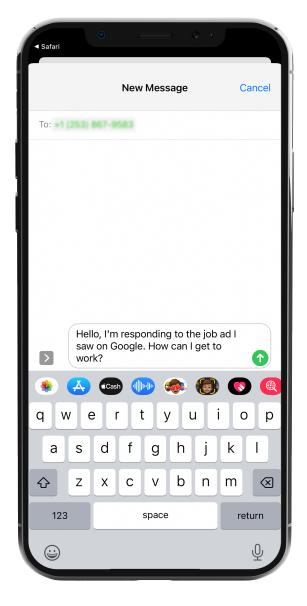

# **A LANDING PAGE OPTIMIZED FOR QUICK CONVERSIONS**

Allegiance Staffing is a national staffing agency specializing in the placement of qualified full-time and temporary workers with 40 locations across the United States. The owner of the Sumner, WA location was facing heavy competition for workers in that area, and needed a quick way to build a high-quality candidate pool at a budget that would deliver ROI. We created a landing page with a click-to-text CTA.

## Google Ads





impressions

11,421 clicks



### Landing Page

### Text To Apply



#### The Results

30.2% conversion rate

**52%** YOY growth in job candidates

9% YOY decrease in cost per job candidate lead