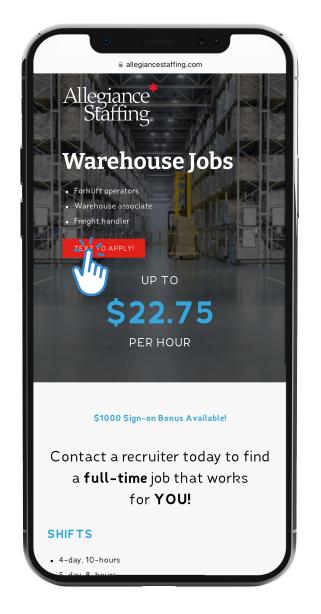

# **A LANDING PAGE OPTIMIZED FOR QUICK CONVERSIONS**

Allegiance Staffing is a national staffing agency specializing in the placement of qualified full-time and temporary workers with 40 locations across the United States. The owner of the Sumner, WA location was facing heavy competition for workers in that area, and needed a quick way to build a high-quality candidate pool at a budget that would deliver ROI. We created a landing page with a click-to-text CTA.

## Google Ads





impressions

11,421 clicks



### Landing Page

### Text To Apply



#### The Results

30.2% conversion rate

**52%** YOY growth in job candidates

9% YOY decrease in cost per job candidate lead