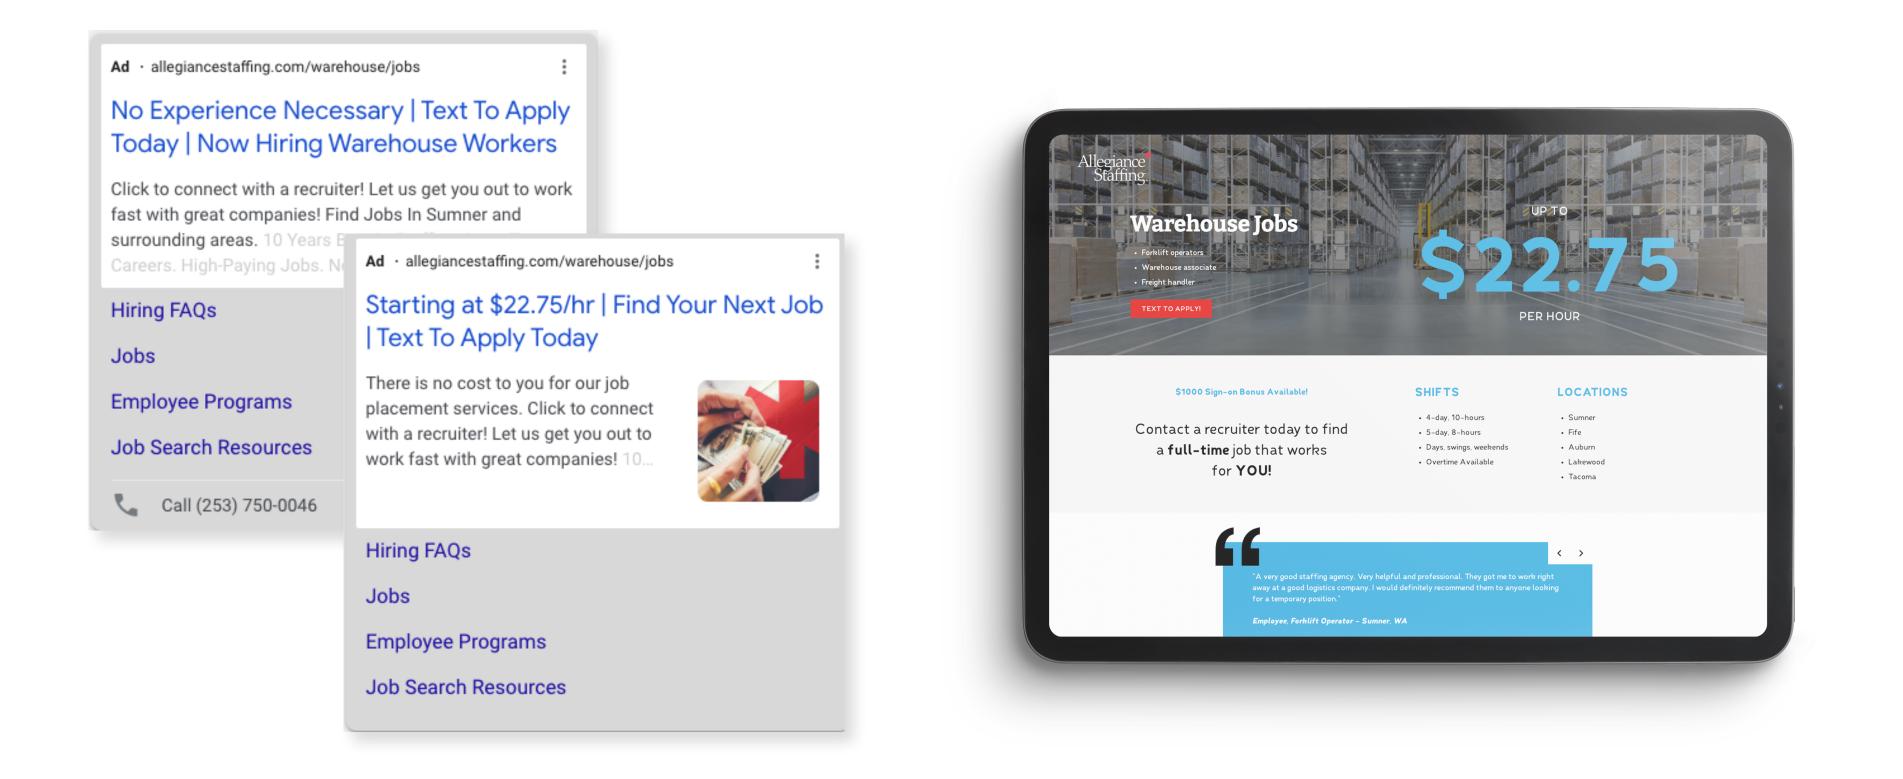

# **A LANDING PAGE OPTIMIZED FOR QUICK CONVERSIONS**

Allegiance Staffing is a national staffing agency specializing in the placement of qualified full-time and temporary workers with 40 locations across the United States. The owner of the Sumner, WA location was facing heavy competition for workers in that area, and needed a quick way to build a high-quality candidate pool at a budget that would deliver ROI. We created a landing page with a click-to-text CTA.

## Google Ads

impressions

11,421 clicks

### Landing Page